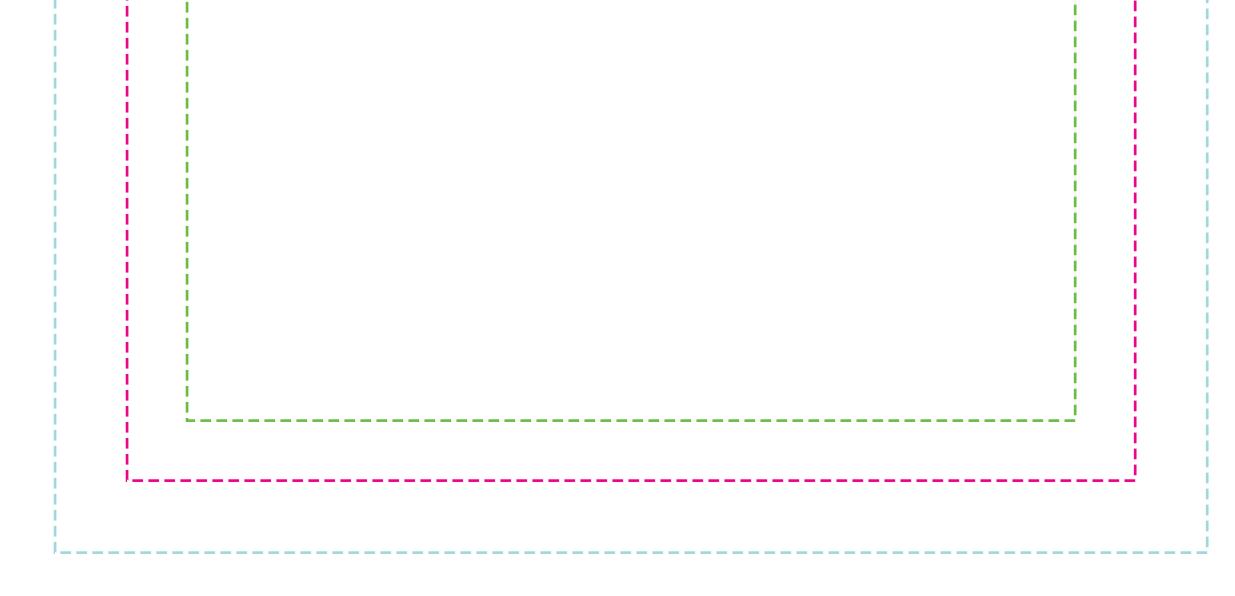

-Critical Art elements that can't be cut off during production must be within safe area

-Text must be at least 1 CM height for legibility

-Minimum Line Thickness is 1 Pt.

**Over Bleed** 

24" x 24"

21" x 21"

Safe Area

14" x 7"