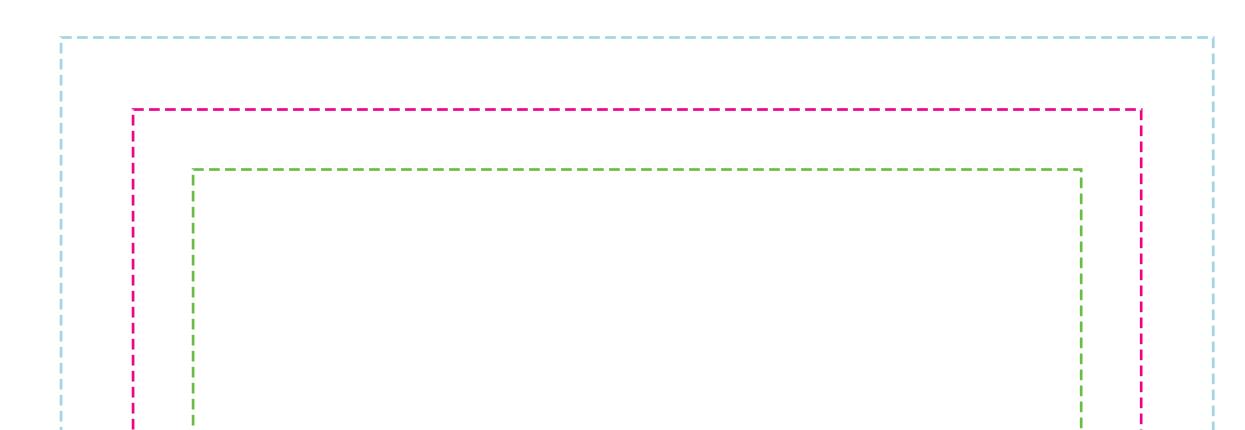

## **ART REQUIREMENTS**

-Photo Art must be a minimum of 100 DPI at actual size or 400 DPI at <sup>1</sup>/<sub>4</sub> of actual size -Spot Color Art - Vector Art File is Required

-Photo & Spot Art Combined – Must have a layered file type such as Adobe Illustrator **Actual Product Size** -Full bleed is required

-Critical Art elements that can't be cut off during production must be within safe area

-Text must be at least 1 CM height for legibility

-Minimum Line Thickness is 1 Pt.

**Over Bleed** 

24" x 24"

21" x 21"

Safe Area

14" x 7"