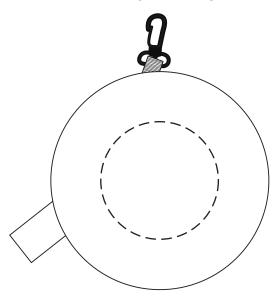

## **35% FOR VIEWING**

Comfort Pals<sup>™</sup> Cow 2-in-1 Pillow Sleep Mask PAL-CW24 - BACK

| Item #   | Description                                            |
|----------|--------------------------------------------------------|
| PAL-CW24 | Comfort Pals <sup>™</sup> Cow 2-in-1 Pillow Sleep Mask |