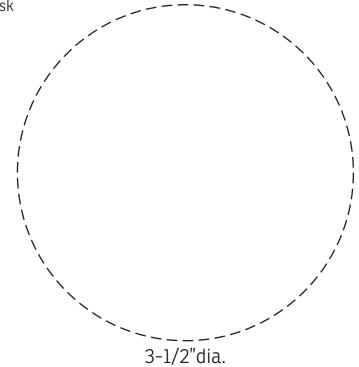

Your artwork will be sized to max imprint area unless otherwise requested. Due to the orientation of some logos, your artwork may be sized smaller than the imprint area listed here or in the catalog to achieve a uniform, non-distorted imprint.