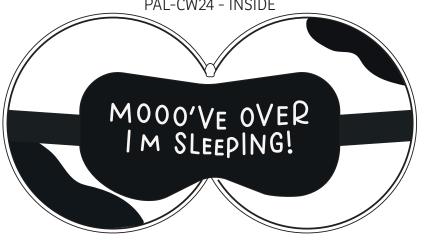

## **35% FOR VIEWING**

Comfort Pals™ Cow 2-in-1 Pillow Sleep Mask PAL-CW24 - INSIDE