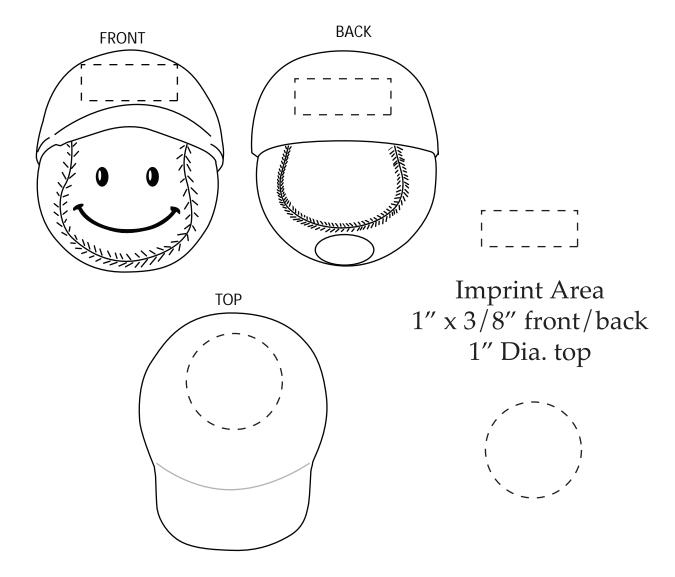

| Item #                                                                                                                                                                                                                                              | Description      |
|-----------------------------------------------------------------------------------------------------------------------------------------------------------------------------------------------------------------------------------------------------|------------------|
| LMA-BH13                                                                                                                                                                                                                                            | BASEBALL MAD CAP |
| Your artwork will be sized to max imprint area unless otherwise requested. Due to the orientation of some logos, your artwork may be sized smaller than the imprint area listed here or in the catalog to achieve a uniform, non-distorted imprint. |                  |