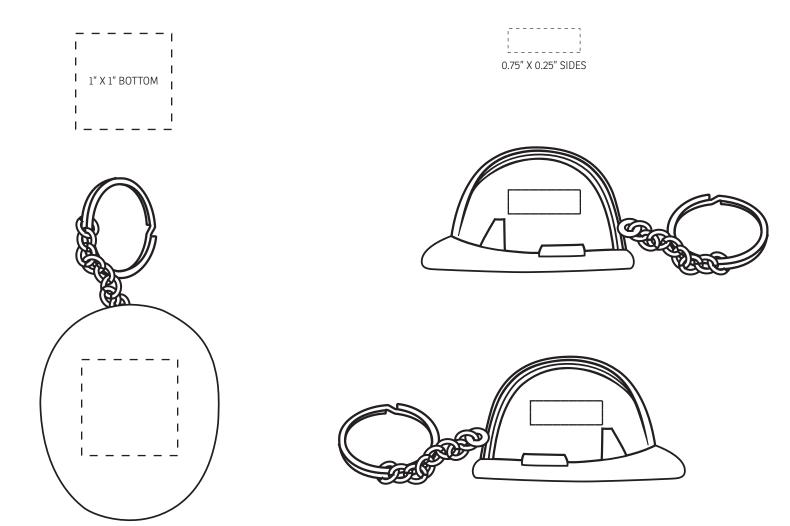

| Item #                                                                                                                                                                                                                                              | Description        |
|-----------------------------------------------------------------------------------------------------------------------------------------------------------------------------------------------------------------------------------------------------|--------------------|
| LKC-HH14                                                                                                                                                                                                                                            | HARD HAT KEY CHAIN |
| Your artwork will be sized to max imprint area unless otherwise requested. Due to the orientation of some logos, your artwork may be sized smaller than the imprint area listed here or in the catalog to achieve a uniform, non-distorted imprint. |                    |