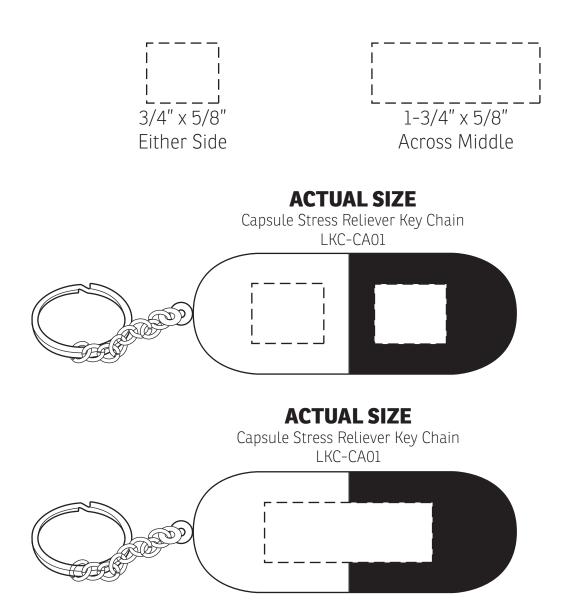

| Item #                                                                                                                                                                                                                                              | Description                       |
|-----------------------------------------------------------------------------------------------------------------------------------------------------------------------------------------------------------------------------------------------------|-----------------------------------|
| LKC-CA01                                                                                                                                                                                                                                            | Capsule Stress Reliever Key Chain |
| Your artwork will be sized to max imprint area unless otherwise requested. Due to the orientation of some logos, your artwork may be sized smaller than the imprint area listed here or in the catalog to achieve a uniform, non-distorted imprint. |                                   |