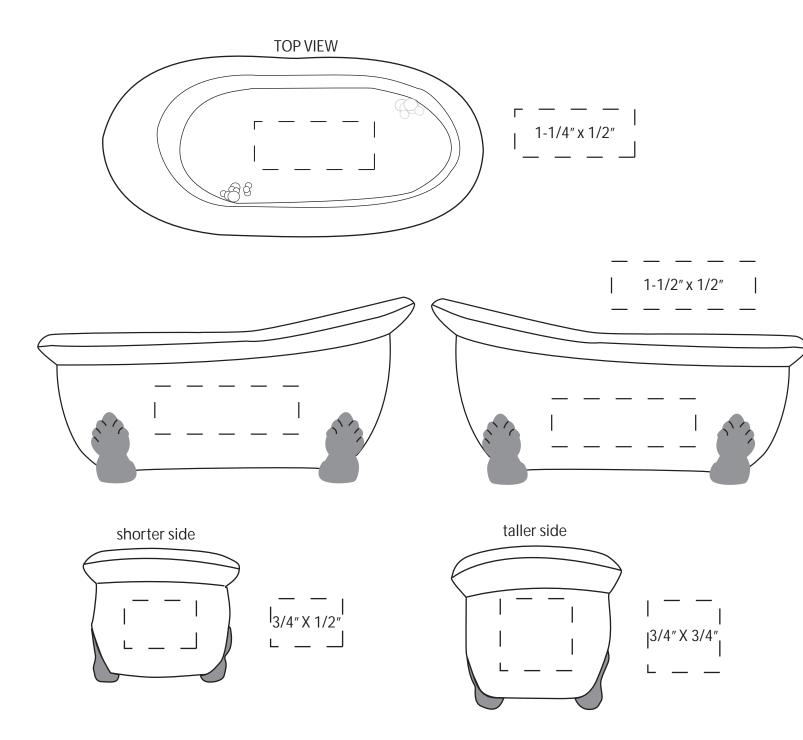

| Item #                                                                                                                                                                                                                                              | Description |
|-----------------------------------------------------------------------------------------------------------------------------------------------------------------------------------------------------------------------------------------------------|-------------|
| LHT-BT07                                                                                                                                                                                                                                            | BATHTUB     |
| Your artwork will be sized to max imprint area unless otherwise requested. Due to the orientation of some logos, your artwork may be sized smaller than the imprint area listed here or in the catalog to achieve a uniform, non-distorted imprint. |             |