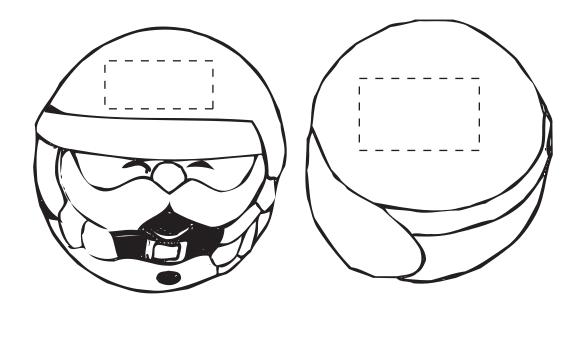

| Item #                                                                                                                                                                                                                                              | Description      |
|-----------------------------------------------------------------------------------------------------------------------------------------------------------------------------------------------------------------------------------------------------|------------------|
| LHO-SA06                                                                                                                                                                                                                                            | SANTA CLAUS BALL |
| Your artwork will be sized to max imprint area unless otherwise requested. Due to the orientation of some logos, your artwork may be sized smaller than the imprint area listed here or in the catalog to achieve a uniform, non-distorted imprint. |                  |