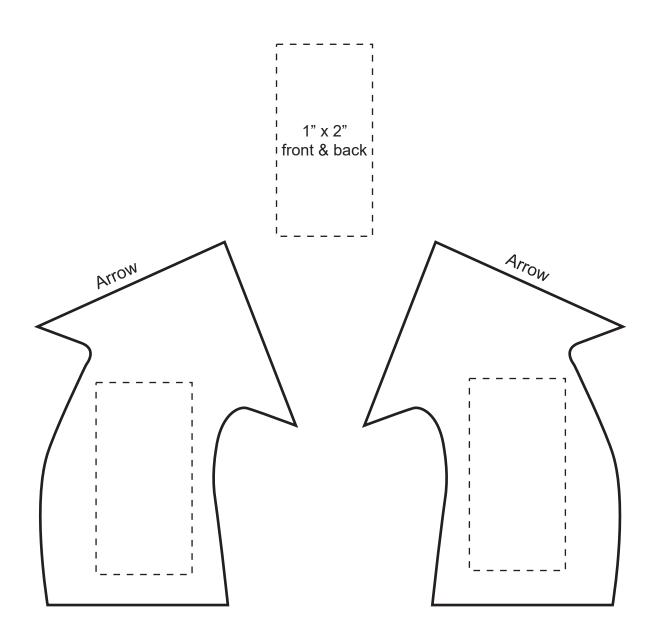

| Item #                                                                                                                                                                                                                                              | Description |
|-----------------------------------------------------------------------------------------------------------------------------------------------------------------------------------------------------------------------------------------------------|-------------|
| LGS-AR01                                                                                                                                                                                                                                            | ARROW       |
| Your artwork will be sized to max imprint area unless otherwise requested. Due to the orientation of some logos, your artwork may be sized smaller than the imprint area listed here or in the catalog to achieve a uniform, non-distorted imprint. |             |