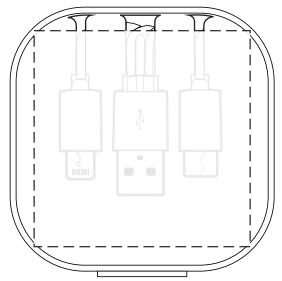

Your artwork will be sized to max imprint area unless otherwise requested. Due to the orientation of some logos, your artwork may be sized smaller than the imprint area listed here or in the catalog to achieve a uniform, non-distorted imprint.