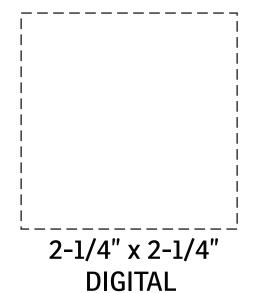

## **ACTUAL SIZE**

Trio 3-in-1 Charging Cable with Built-In Phone Stand ETV-TO18 - TOP DIGITAL

| Item #   | Description                                          |
|----------|------------------------------------------------------|
| ETV-TO18 | Trio 3-in-1 Charging Cable with Built-In Phone Stand |