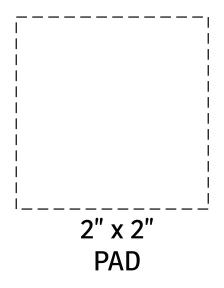

## **ACTUAL SIZE**

Trio 3-in-1 Charging Cable with Built-In Phone Stand ETV-TO18 - TOP PAD