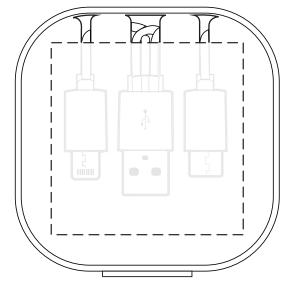

Your artwork will be sized to max imprint area unless otherwise requested. Due to the orientation of some logos, your artwork may be sized smaller than the imprint area listed here or in the catalog to achieve a uniform, non-distorted imprint.