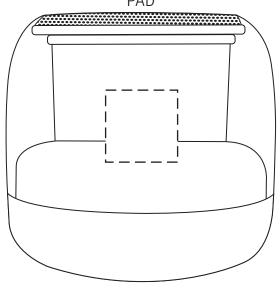

## **75% FOR VIEWING**

Spark 5W Light-Up Wireless Speaker ESP-SP25 - TOP DIGITAL

Due to the texture of the speaker smaller text and detail will not print well. (text needed to be at least 20pt font)

| Item #   | Description                        |
|----------|------------------------------------|
| ESP-SP25 | Spark 5W Light-Up Wireless Speaker |