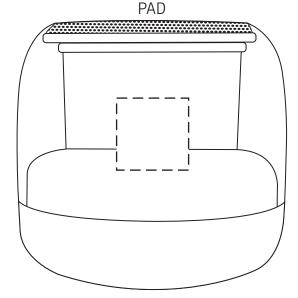

## **75% FOR VIEWING**

Spark 5W Light-Up Wireless Speaker ESP-SP25 - Side 2 PAD