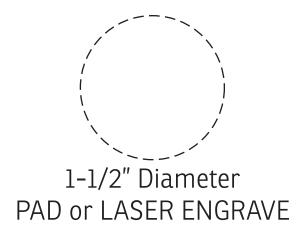

## **ACTUAL SIZE**

Bamboo Wireless Speaker & 10W Wireless Charger ESP-BS24 - TOP

DISCLAIMER:

Due to the different textures & patterns in the bamboo items, the laser engraving coloring may vary from light to dark on each printed piece.