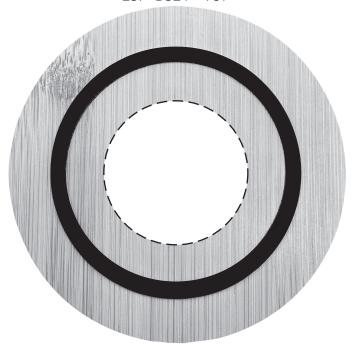

## **ACTUAL SIZE**

Bamboo Wireless Speaker & 10W Wireless Charger ESP-BS24 - TOP

DISCLAIMER:

Due to the different textures & patterns in the bamboo items, the laser engraving coloring may vary from light to dark on each printed piece.