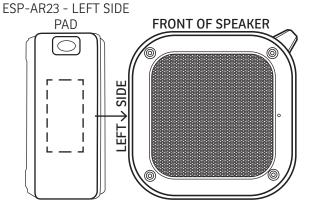

## **50% FOR VIEWING**

Aria IPX6 Waterproof Solar-Powered Wireless Speaker ESP-AR23 - RIGHT SIDE