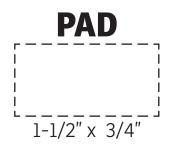

### **50% FOR VIEWING**

Aria IPX6 Waterproof Solar-Powered
Wireless Speaker



## **50% FOR VIEWING**

Aria IPX6 Waterproof Solar-Powered Wireless Speaker ESP-AR23 - RIGHT SIDE



# **DIGITAL**



## MIN FONT IS 16 PTS ON THIS ITEM

### **50% FOR VIEWING**

Aria IPX6 Waterproof Solar-Powered Wireless Speaker ESP-AR23 - FRONT



The Logo will break-up when printed on the Speaker Part of the Item.

| Item #   | Description                                         |
|----------|-----------------------------------------------------|
| ESP-AR23 | Aria IPX6 Waterproof Solar-Powered Wireless Speaker |

Your artwork will be sized to max imprint area unless otherwise requested. Due to the orientation of some logos, your artwork may be sized smaller than the imprint area listed here or in the cata