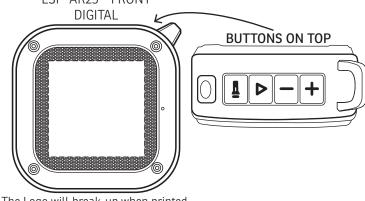

### **50% FOR VIEWING**

Aria IPX6 Waterproof Solar-Powered Wireless Speaker ESP-AR23 - FRONT

The Logo will break-up when printed on the Speaker Part of the Item.

| Item #   | Description                                         |
|----------|-----------------------------------------------------|
| ESP-AR23 | Aria IPX6 Waterproof Solar-Powered Wireless Speaker |