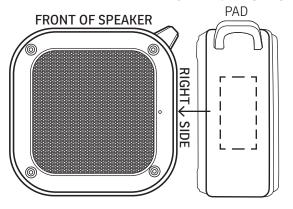

### **50% FOR VIEWING**

Aria IPX6 Waterproof Solar-Powered Wireless Speaker ESP-AR23 - FRONT

The Logo will break-up when printed on the Speaker Part of the Item.

| Item #   | Description                                         |
|----------|-----------------------------------------------------|
| ESP-AR23 | Aria IPX6 Waterproof Solar-Powered Wireless Speaker |