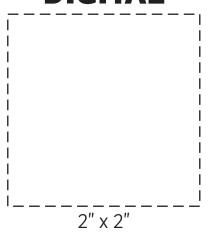

### **50% FOR VIEWING**

Aria IPX6 Waterproof Solar-Powered
Wireless Speaker



## **50% FOR VIEWING**

Aria IPX6 Waterproof Solar-Powered Wireless Speaker ESP-AR23 - RIGHT SIDE



# **DIGITAL**



## MIN FONT IS 16 PTS ON THIS ITEM

### **50% FOR VIEWING**

Aria IPX6 Waterproof Solar-Powered Wireless Speaker ESP-AR23 - FRONT



The Logo will break-up when printed on the Speaker Part of the Item.

| Item #   | Description                                         |
|----------|-----------------------------------------------------|
| ESP-AR23 | Aria IPX6 Waterproof Solar-Powered Wireless Speaker |

Your artwork will be sized to max imprint area unless otherwise requested. Due to the orientation of some logos, your artwork may be sized smaller than the imprint area listed here or in the catalog to achieve a uniform, non-distorted imprint.