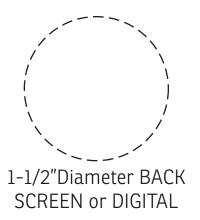

## **ACTUAL SIZE**

Royale Aluminum 5000 mAh 20W Power Bank with 15W Magnetic Wireless Charger EPB-R025 - BACK

| Item #   | Description                                                  |
|----------|--------------------------------------------------------------|
| EPB-RO25 | Royale Aluminum 5000 mAh 20W Power Bank 15W Wireless Charger |