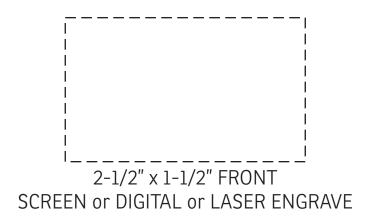

## **ACTUAL SIZE**

Royale Aluminum 5000 mAh 20W Power Bank with 15W Magnetic Wireless Charger EPB-R025 - FRONT