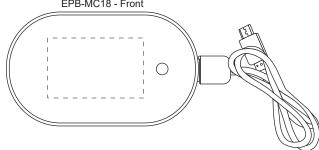

### \*\*\*REDUCED TO 50% FOR VIEWING\*\*\*

Magma Combo Hand Warmer and Power Bank EPB-MC18 - Front

| Item # | Description |
|--------|-------------|
|--------|-------------|

EPB-MC18 | MAGMA COMBO HAND WARMER AND POWER BANK