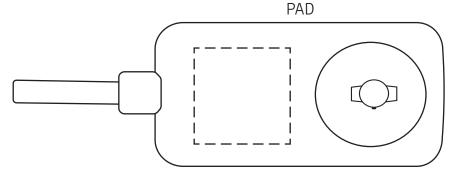

## **ACTUAL SIZE**

Baron 2000 mAh Power Bank with Watch Charger & Built-In Cable EPB-BA25 - TOP

Your artwork will be sized to max imprint area unless otherwise requested. Due to the orientation of some logos, your artwork may be sized smaller than the imprint area listed here or in the catalog to achieve a uniform, non-distorted imprint.