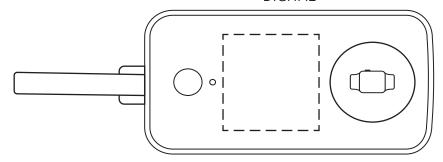

## **ACTUAL SIZE**

Baron 2000 mAh Power Bank with Watch Charger & Built-In Cable EPB-BA25 - BOTTOM DIGITAL

| Item #   | Description                                                   |
|----------|---------------------------------------------------------------|
| EPB-BA25 | Baron 2000 mAh Power Bank with Watch Charger & Built-In Cable |

Your artwork will be sized to max imprint area unless otherwise requested. Due to the orientation of some logos, your artwork may be sized smaller than the imprint area listed here or in the catalog to achieve a uniform, non-distorted imprint.