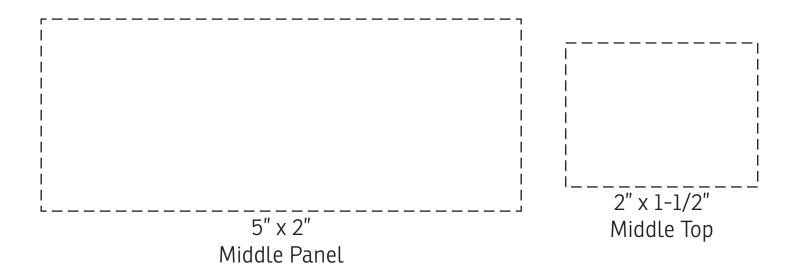

## **40% FOR VIEWING**

Acadia RPET Mouse Pad with 15W Wireless Charger EAC-AC24 - MIDDLE PANEL