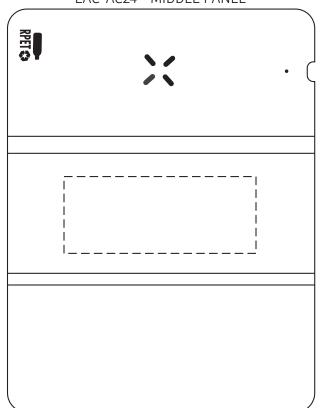

## **40% FOR VIEWING**

Acadia RPET Mouse Pad with 15W Wireless Charger EAC-AC24 - MIDDLE PANEL

| Item #   | Description                                     |
|----------|-------------------------------------------------|
| EAC-AC24 | Acadia RPET Mouse Pad with 15W Wireless Charger |

Your artwork will be sized to max imprint area unless otherwise requested. Due to the orientation of some logos, your artwork may be sized smaller than the imprint area listed here or in the catalog to achieve a uniform, non-distorted imprint.