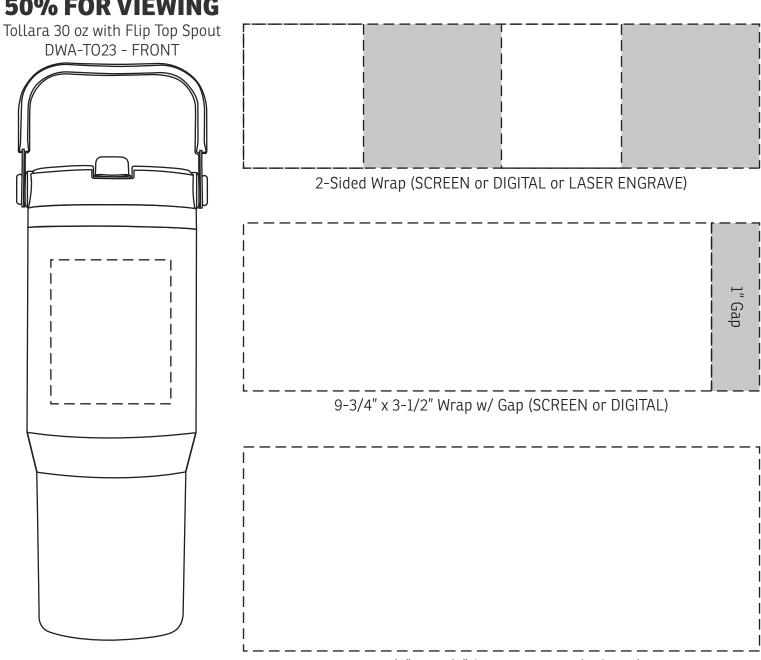

| Item #   | Description                       |
|----------|-----------------------------------|
| DWA-TO23 | Tollara 30 oz with Flip Top Spout |

Your artwork will be sized to max imprint area unless otherwise requested. Due to the orientation of some logos, your artwork may be sized smaller than the imprint area listed here or in the catalog to achieve a uniform, non-distorted imprint.