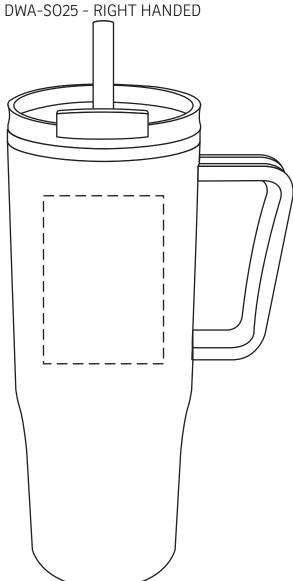

## **50% FOR VIEWING**

Sofia 30oz Double-Wall Polypropylene Mug

Artwork may appear to be off center due to production needing 1.5 inches spacing away from the handle

Artwork may appear to be off center due to production needing 1.5 inches spacing away from the handle

| Item #   | Description                              |
|----------|------------------------------------------|
| DWA-SO25 | Sofia 30oz Double-Wall Polypropylene Mug |

Your artwork will be sized to max imprint area unless otherwise requested. Due to the orientation of some logos, your artwork may be sized smaller than the imprint area listed here or in the catalog to achieve a uniform, non-distorted imprint.