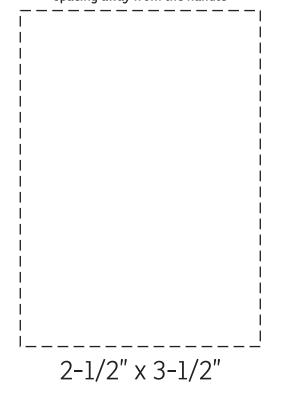

| Item #   | Description                              |
|----------|------------------------------------------|
| DWA-SO25 | Sofia 30oz Double-Wall Polypropylene Mug |

Your artwork will be sized to max imprint area unless otherwise requested. Due to the orientation of some logos, your artwork may be sized smaller than the imprint area listed here or in the catalog to achieve a uniform, non-distorted imprint.