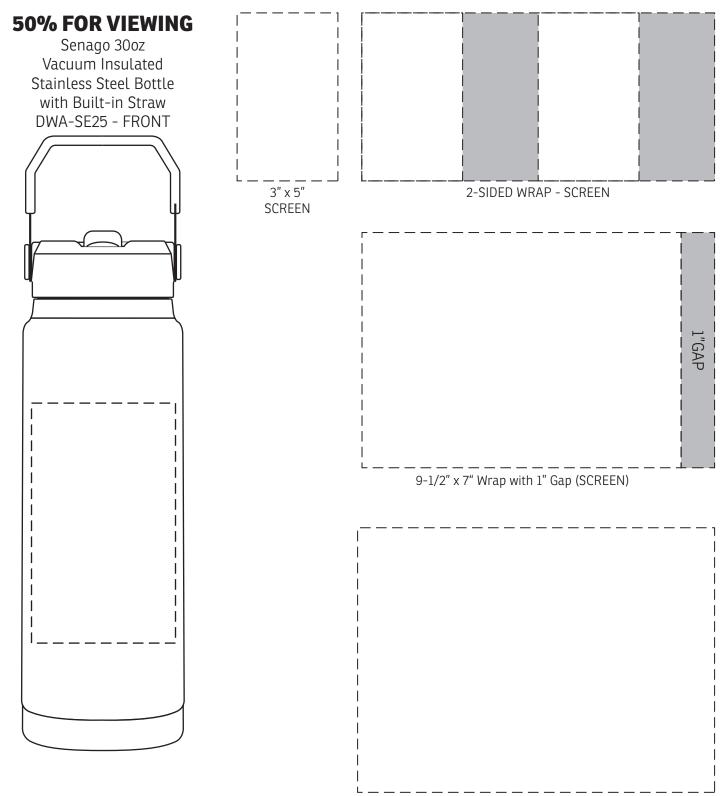

10-5/8" x 7-7/8" SEAMLESS WRAP - DIGITAL

| Item #                                                                                                                | Description                                                             |
|-----------------------------------------------------------------------------------------------------------------------|-------------------------------------------------------------------------|
| DWA-SE25                                                                                                              | Senago 30oz Vacuum Insulated Stainless Steel Bottle with Built-in Straw |
| Your artwork will be sized to max imprint area unless otherwise requested. Due to the orientation of some logos, your |                                                                         |

Your artwork will be sized to max imprint area unless otherwise requested. Due to the orientation of some logos, your artwork may be sized smaller than the imprint area listed here or in the catalog to achieve a uniform, non-distorted imprint.