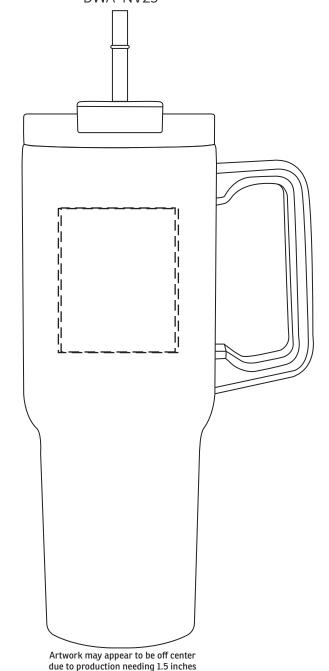

## **50% FOR VIEWING**

Novo Combo 20oz Vacuum Insulated Stainless Steel Mug and Screw-On 12oz Can Cooler DWA-NV25

spacing away from the handle

SCREEN or LASER ENGRAVE