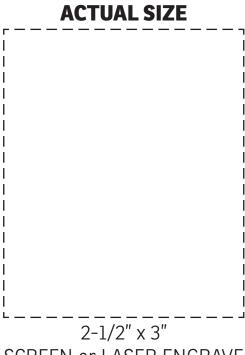

## **ACTUAL SIZE**

| Item #   | Description                                          |
|----------|------------------------------------------------------|
| DWA-NV25 | Novo Combo 20oz Vacuum Insulated Stainless Steel Mug |