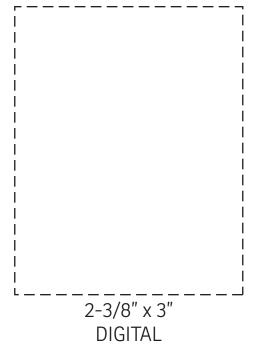

Your artwork will be sized to max imprint area unless otherwise requested. Due to the orientation of some logos, your artwork may be sized smaller than the imprint area listed here or in the catalog to achieve a uniform, non-distorted imprint.