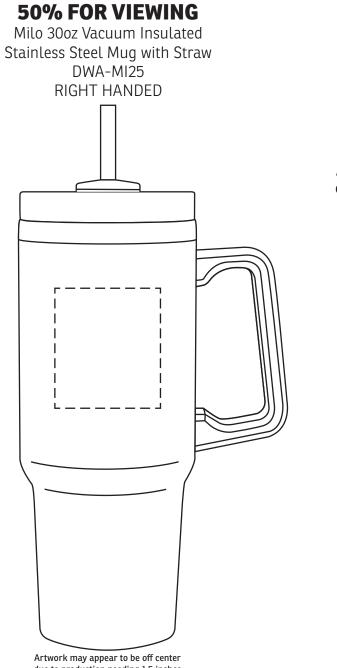

Artwork may appear to be off center due to production needing 1.5 inches spacing away from the handle

Artwork may appear to be off center due to production needing 1.5 inches spacing away from the handle

| Item #                                                                                                                | Description                                               |
|-----------------------------------------------------------------------------------------------------------------------|-----------------------------------------------------------|
| DWA-MI25                                                                                                              | Milo 30oz Vacuum Insulated Stainless Steel Mug with Straw |
| Your artwork will be sized to max imprint area unless otherwise requested. Due to the orientation of some logos, your |                                                           |

Your artwork will be sized to max imprint area unless otherwise requested. Due to the orientation of some logos, your artwork may be sized smaller than the imprint area listed here or in the catalog to achieve a uniform, non-distorted imprint.