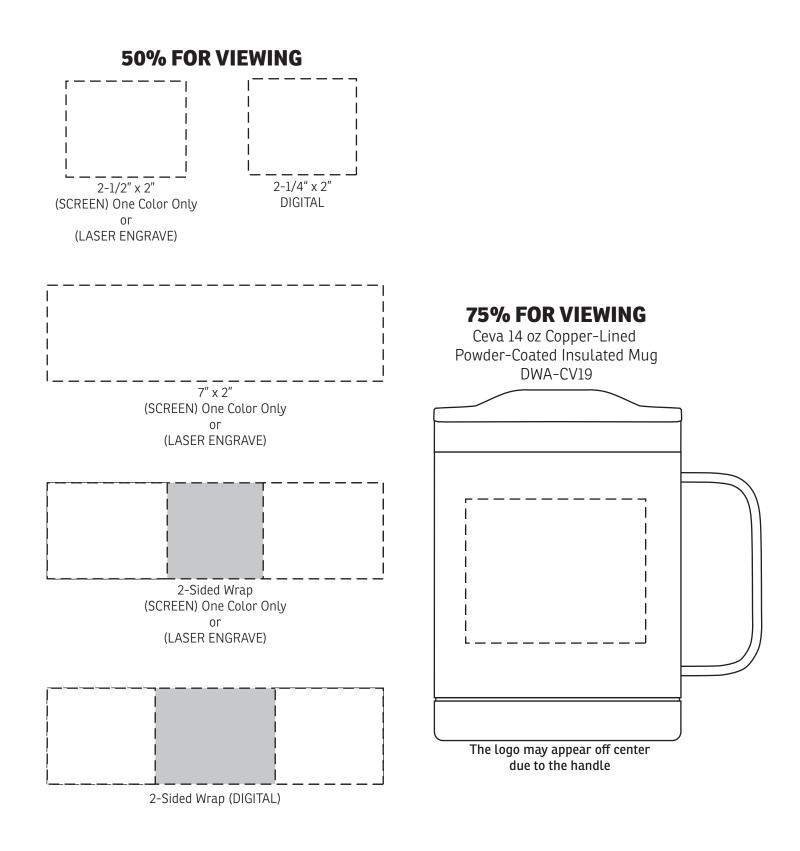

| Item #                                                                                                                                                                                                                                              | Description                                         |
|-----------------------------------------------------------------------------------------------------------------------------------------------------------------------------------------------------------------------------------------------------|-----------------------------------------------------|
| DWA-CV19                                                                                                                                                                                                                                            | Ceva 14 oz Copper-Lined Powder-Coated Insulated Mug |
| Your artwork will be sized to max imprint area unless otherwise requested. Due to the orientation of some logos, your artwork may be sized smaller than the imprint area listed here or in the catalog to achieve a uniform, non-distorted imprint. |                                                     |