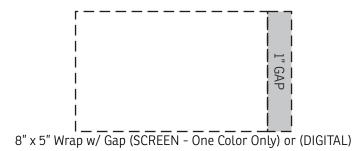

Your artwork will be sized to max imprint area unless otherwise requested. Due to the orientation of some logos, your artwork may be sized smaller than the imprint area listed here or in the catalog to achieve a uniform, non-distorted imprint.