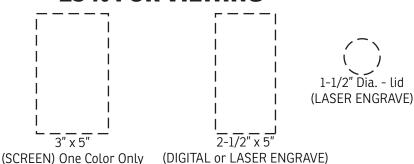

Your artwork will be sized to max imprint area unless otherwise requested. Due to the orientation of some logos, your artwork may be sized smaller than the imprint area listed here or in the catalog to achieve a uniform, non-distorted imprint.