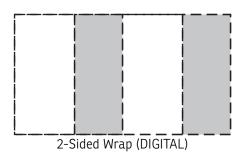

## 25% FOR VIEWING

| Item #   | Description                                                    |
|----------|----------------------------------------------------------------|
| DWA-CU22 | Cusano 20 oz Vacuum Insulated Stainless Steel Bottle with Cork |