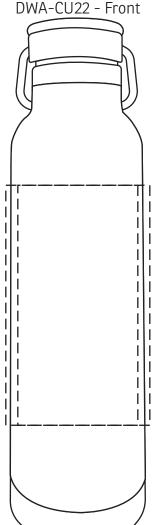

## 25% FOR VIEWING

| Item #   | Description                                                    |
|----------|----------------------------------------------------------------|
| DWA-CU22 | Cusano 20 oz Vacuum Insulated Stainless Steel Bottle with Cork |