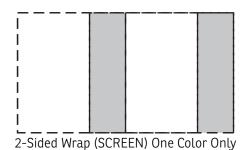

## 25% FOR VIEWING

| Item #   | Description                                                    |
|----------|----------------------------------------------------------------|
| DWA-CU22 | Cusano 20 oz Vacuum Insulated Stainless Steel Bottle with Cork |