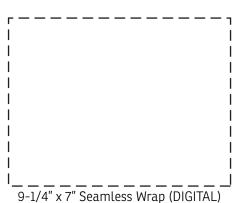

## 25% FOR VIEWING

| Item #   | Description                                                    |
|----------|----------------------------------------------------------------|
| DWA-CU22 | Cusano 20 oz Vacuum Insulated Stainless Steel Bottle with Cork |