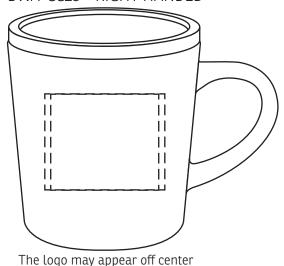

## **50% FOR VIEWING**

Circo 16 oz Ceramic Mug with Wooden Lid DWA-CC25 - RIGHT HANDED

due to the handle

| Item #   | Description                             |
|----------|-----------------------------------------|
| DWA-CC25 | Circo 16 oz Ceramic Mug with Wooden Lid |

Your artwork will be sized to max imprint area unless otherwise requested. Due to the orientation of some logos, your artwork may be sized smaller than the imprint area listed here or in the catalog to achieve a uniform, non-distorted imprint.