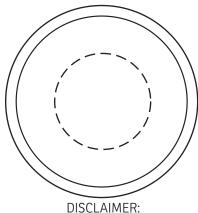

## **50% FOR VIEWING**

Circo 16 oz Ceramic Mug with Wooden Lid DWA-CC25 - LID LASER ENGRAVE

Due to the different textures & patterns in the wood, the laser engraving coloring may vary from light to dark on each printed piece.

| Item #   | Description                             |
|----------|-----------------------------------------|
| DWA-CC25 | Circo 16 oz Ceramic Mug with Wooden Lid |

Your artwork will be sized to max imprint area unless otherwise requested. Due to the orientation of some logos, your artwork may be sized smaller than the imprint area listed here or in the catalog to achieve a uniform, non-distorted imprint.