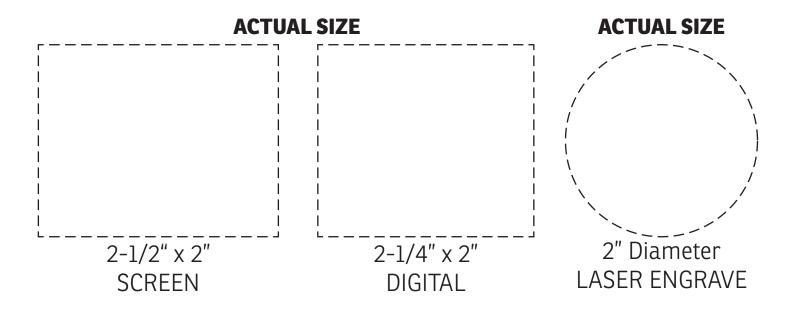

| Item #   | Description                             |
|----------|-----------------------------------------|
| DWA-CC25 | Circo 16 oz Ceramic Mug with Wooden Lid |

Your artwork will be sized to max imprint area unless otherwise requested. Due to the orientation of some logos, your artwork may be sized smaller than the imprint area listed here or in the catalog to achieve a uniform, non-distorted imprint.