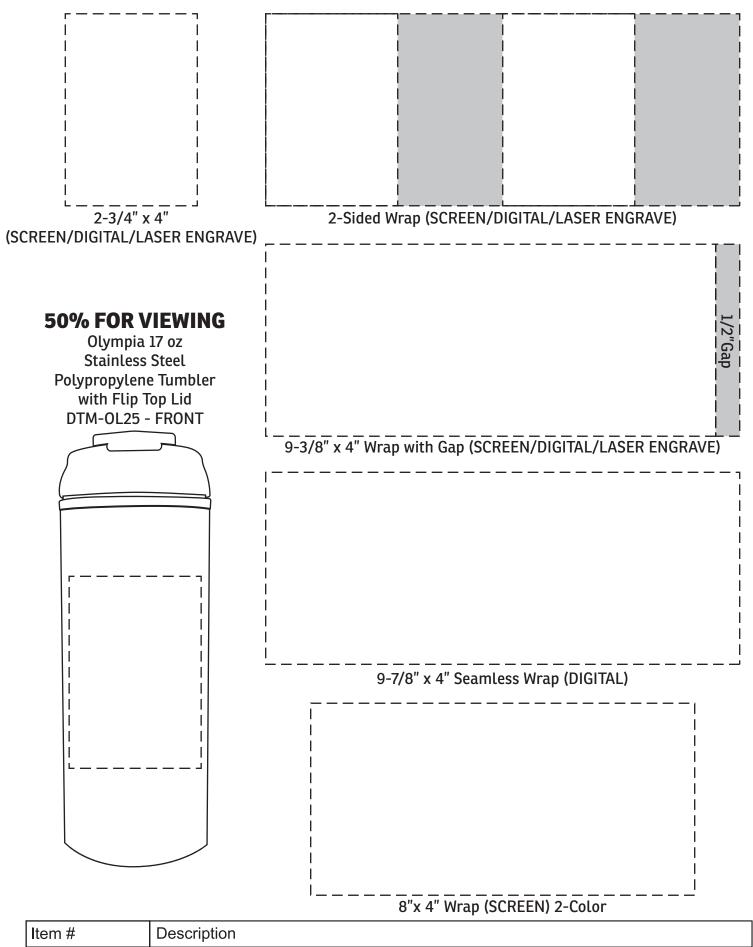

| DTM-OL25                                                                                                              | Olympia 17 oz Stainless Steel Polypropylene Tumbler with Flip Top Lid |
|-----------------------------------------------------------------------------------------------------------------------|-----------------------------------------------------------------------|
| Vour artwork will be sized to may imprint area unless otherwise requested. Due to the orientation of some logos, your |                                                                       |

Your artwork will be sized to max imprint area unless otherwise requested. Due to the orientation of some logos, your artwork may be sized smaller than the imprint area listed here or in the catalog to achieve a uniform, non-distorted imprint.