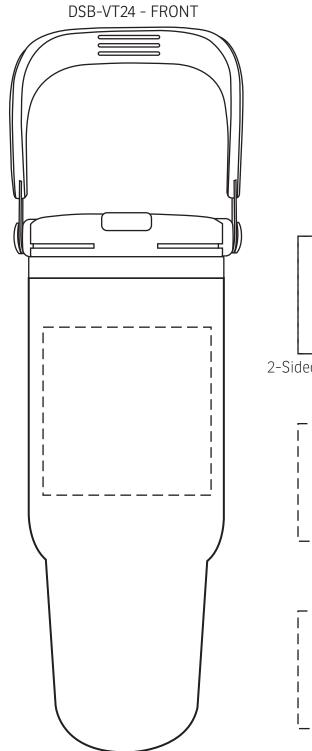

## **25% FOR VIEWING**

SENSO® Venture DuoFlow 40 oz Vacuum Insulated Stainless Steel Travel Tumbler DSR-VT24 - FRONT

| Item #   | Description                                                                  |
|----------|------------------------------------------------------------------------------|
| DSB-VT24 | SENSO® Venture DuoFlow 40 oz Vacuum Insulated Stainless Steel Travel Tumbler |

Your artwork will be sized to max imprint area unless otherwise requested. Due to the orientation of some logos, your artwork may be sized smaller than the imprint area listed here or in the catalog to achieve a uniform, non-distorted imprint.