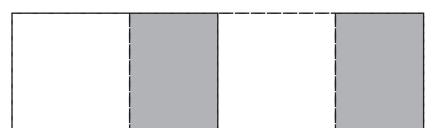

## 35% FOR VIEWING

(1-Color Only SCREEN) or (DIGITAL) or (LASER ENGRAVE)

2-Sided Wrap (1-Color Only SCREEN) or (DIGITAL) or (LASER ENGRAVE)

Wrap w/ Gap (1-Color Only SCREEN) or (DIGITAL)

12-1/4" x 3-1/2" Seamless Wrap (DIGITAL)

Your artwork will be sized to max imprint area unless otherwise requested. Due to the orientation of some logos, your artwork may be sized smaller than the imprint area listed here or in the catalog to achieve a uniform, non-distorted imprint.