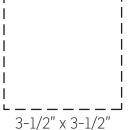

## 35% FOR VIEWING

(1-Color Only SCREEN) or (DIGITAL) or (LASER ENGRAVE)

2-Sided Wrap (1-Color Only SCREEN) or (DIGITAL) or (LASER ENGRAVE)

Wrap w/ Gap (1-Color Only SCREEN) or (DIGITAL)

12-1/4" x 3-1/2" Seamless Wrap (DIGITAL)

Your artwork will be sized to max imprint area unless otherwise requested. Due to the orientation of some logos, your artwork may be sized smaller than the imprint area listed here or in the catalog to achieve a uniform, non-distorted imprint.