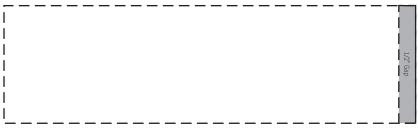

## 35% FOR VIEWING

(1-Color Only SCREEN) or (DIGITAL) or (LASER ENGRAVE)

2-Sided Wrap (1-Color Only SCREEN) or (DIGITAL) or (LASER ENGRAVE)

Wrap w/ Gap (1-Color Only SCREEN) or (DIGITAL)

12-1/4" x 3-1/2" Seamless Wrap (DIGITAL)

Your artwork will be sized to max imprint area unless otherwise requested. Due to the orientation of some logos, your artwork may be sized smaller than the imprint area listed here or in the catalog to achieve a uniform, non-distorted imprint.