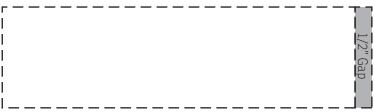

## **35% FOR VIEWING**

2-Sided Wrap (SCREEN 1-Color Only) or (DIGITAL)

Wrap w/ Gap (SCREEN 1-Color Only) or (DIGITAL)

| Г | _ | _ | _ | _ | <br>    | _   | -   |       |      | _     |      |     | _ | <br>- | <br>   |
|---|---|---|---|---|---------|-----|-----|-------|------|-------|------|-----|---|-------|--------|
| Τ |   |   |   |   |         |     |     |       |      |       |      |     |   |       |        |
| i |   |   |   |   |         |     |     |       |      |       |      |     |   |       |        |
| i |   |   |   |   |         |     |     |       |      |       |      |     |   |       | - 1    |
| ÷ |   |   |   |   |         |     |     |       |      |       |      |     |   |       | Ĺ      |
| 1 |   |   |   |   |         |     |     |       |      |       |      |     |   |       | - i    |
| 1 |   |   |   |   |         |     |     |       |      |       |      |     |   |       | - 1    |
| l | _ | _ | _ |   | <br>- — | —   | — - |       | - —  | — -   |      | - — |   | <br>  | <br>_' |
|   |   |   |   |   | (       | Sea | mle | ess V | Vrap | ) (DI | GIT/ | AL) |   |       |        |