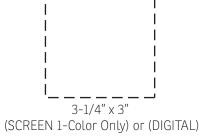

## **35% FOR VIEWING**

2-Sided Wrap (SCREEN 1-Color Only) or (DIGITAL)

Wrap w/ Gap (SCREEN 1-Color Only) or (DIGITAL)

| Г | _ | _ | _ | _ | <br>    | _   | -   |       |      | _     |      |     | _ | <br>- | <br>   |
|---|---|---|---|---|---------|-----|-----|-------|------|-------|------|-----|---|-------|--------|
| Τ |   |   |   |   |         |     |     |       |      |       |      |     |   |       |        |
| i |   |   |   |   |         |     |     |       |      |       |      |     |   |       |        |
| i |   |   |   |   |         |     |     |       |      |       |      |     |   |       | - 1    |
| ÷ |   |   |   |   |         |     |     |       |      |       |      |     |   |       | Ĺ      |
| 1 |   |   |   |   |         |     |     |       |      |       |      |     |   |       | - i    |
| 1 |   |   |   |   |         |     |     |       |      |       |      |     |   |       | - 1    |
| l | _ | _ | _ |   | <br>- — | —   | — - |       | - —  | — -   |      | - — |   | <br>  | <br>_' |
|   |   |   |   |   | (       | Sea | mle | ess V | Vrap | ) (DI | GIT/ | AL) |   |       |        |