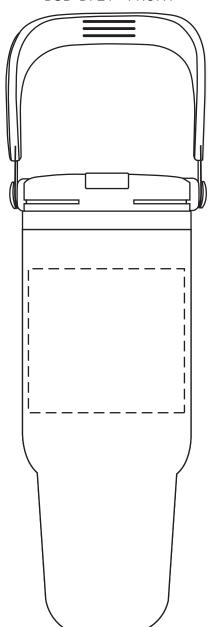

## **50% FOR VIEWING**

SENSO® Venture DuoFlow 30 oz Vacuum Insulated Stainless Steel Travel Tumbler DSB-DF24 - FRONT

| Item #   | Description                                                                  |
|----------|------------------------------------------------------------------------------|
| DSB-DF24 | SENSO® Venture DuoFlow 30 oz Vacuum Insulated Stainless Steel Travel Tumbler |