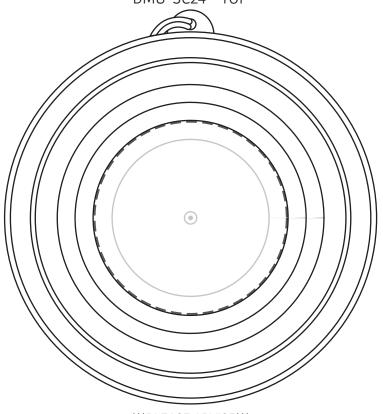

## **ACTUAL SIZE**

Groove 9 oz Collapsible Silicone Cup with Lid DMU-SC24 - TOP

\*\*\*PLEASE ADVISE\*\*\*

THERE IS A DIVOT IN THE CENTER OF THIS ITEM.

DUE TO THE HAND-EYE COORDINATION OF OUR PRINTING PROCESS,
WE CANNOT GUARANTEE YOUR IMPRINT WILL NOT HIT THE CENTER DIVOT.

| Item #   | Description                                   |
|----------|-----------------------------------------------|
| DMU-SC24 | Groove 9 oz Collapsible Silicone Cup with Lid |

Your artwork will be sized to max imprint area unless otherwise requested. Due to the orientation of some logos, your artwork may be sized smaller than the imprint area listed here or in the catalog to achieve a uniform, non-distorted imprint.