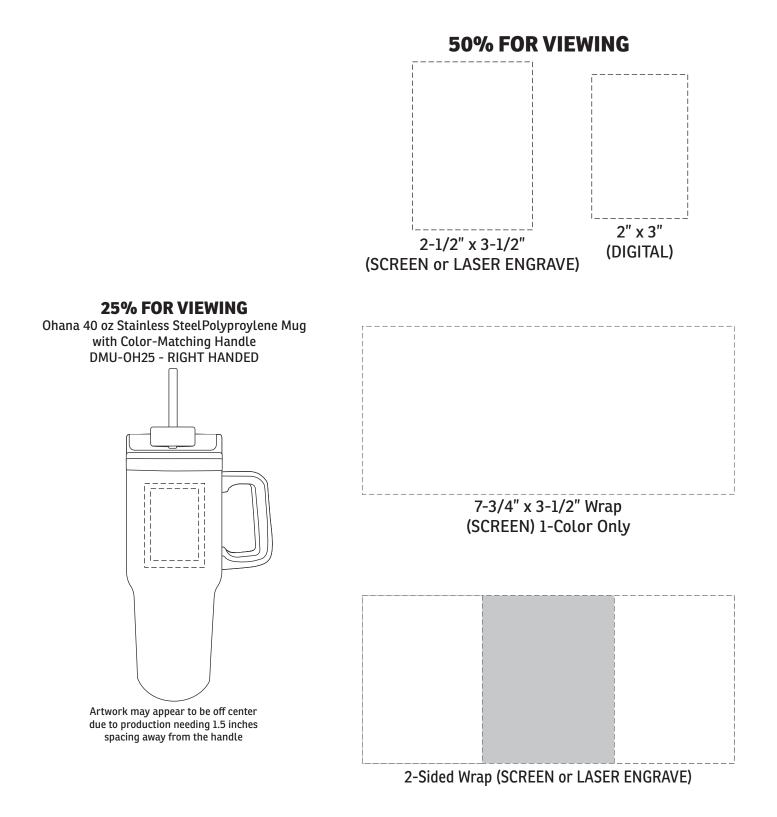

| Item #                                                                                                                                                                                                                                              | Description                                   |
|-----------------------------------------------------------------------------------------------------------------------------------------------------------------------------------------------------------------------------------------------------|-----------------------------------------------|
| DMU-OH25                                                                                                                                                                                                                                            | Ohana 40 oz Stainless Steel Polypropylene Mug |
| Your artwork will be sized to max imprint area unless otherwise requested. Due to the orientation of some logos, your artwork may be sized smaller than the imprint area listed here or in the catalog to achieve a uniform, non-distorted imprint. |                                               |