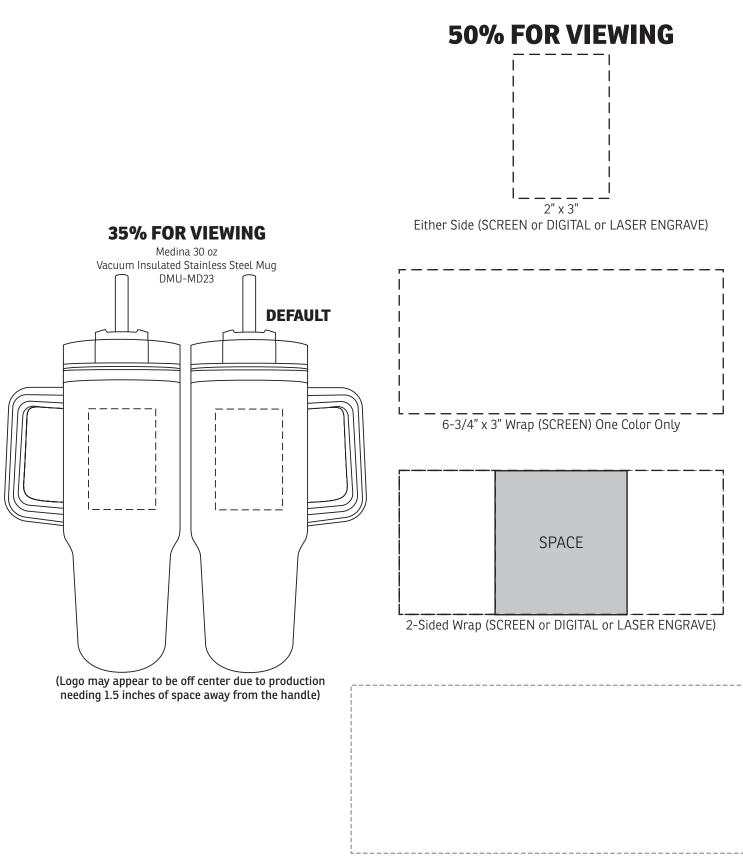

8-1/2" x 3-1/2" 270 Degree Wrap (DIGITAL)

| Item #                                                                                                                | Description                                       |
|-----------------------------------------------------------------------------------------------------------------------|---------------------------------------------------|
| DMU-MD23                                                                                                              | Medina 30 oz Vacuum Insulated Stainless Steel Mug |
| Your artwork will be sized to max imprint area unless otherwise requested. Due to the orientation of some logos, your |                                                   |

Your artwork will be sized to max imprint area unless otherwise requested. Due to the orientation of some logos, your artwork may be sized smaller than the imprint area listed here or in the catalog to achieve a uniform, non-distorted imprint.