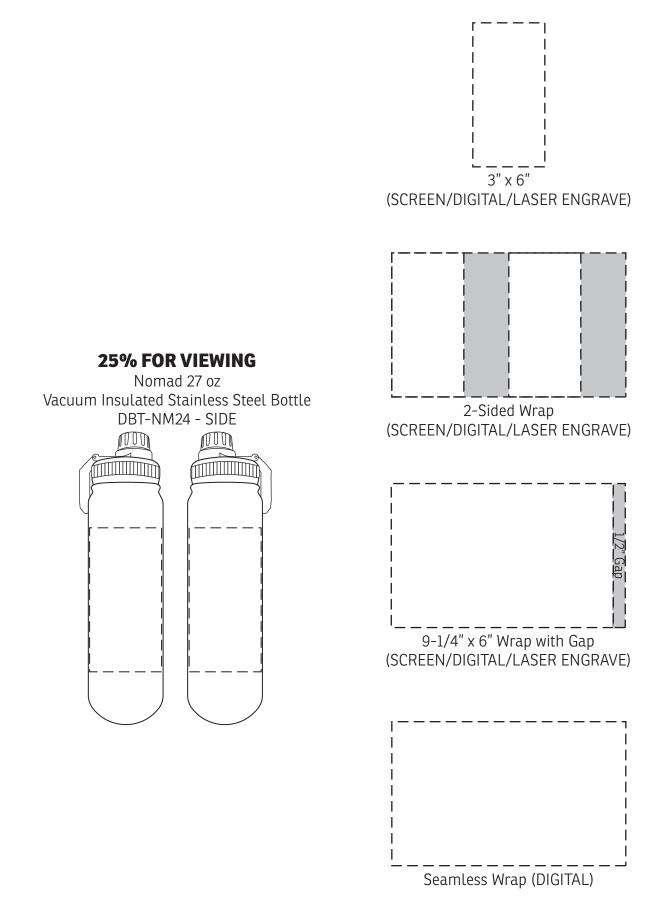

| Item #                                                                                                               | Description                                         |
|----------------------------------------------------------------------------------------------------------------------|-----------------------------------------------------|
| DBT-NM24                                                                                                             | Nomad 27 oz Vacuum Insulated Stainless Steel Bottle |
| Your artwork will be gized to may imprint area uplace otherwise requested. Due to the grientation of some large your |                                                     |

Your artwork will be sized to max imprint area unless otherwise requested. Due to the orientation of some logos, your artwork may be sized smaller than the imprint area listed here or in the catalog to achieve a uniform, non-distorted imprint.