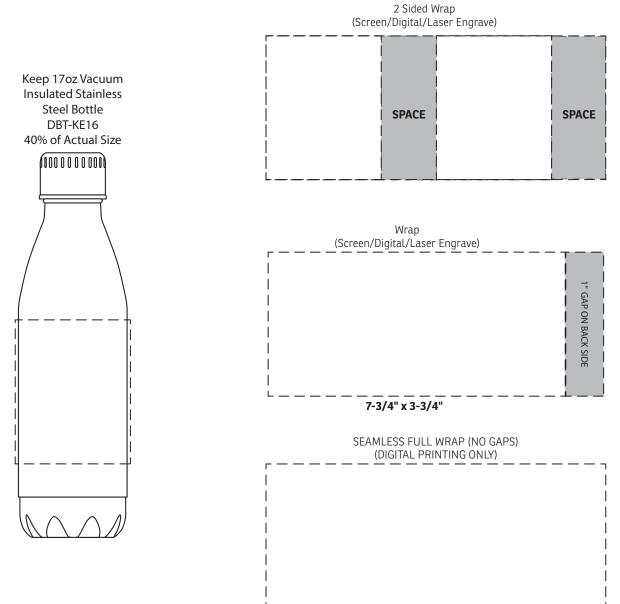

## 40% of Actual Size

8-3/4" x 3-3/4"

| Item #                                                                                                                                                                                                                                              | Description                                        |
|-----------------------------------------------------------------------------------------------------------------------------------------------------------------------------------------------------------------------------------------------------|----------------------------------------------------|
| DBT-KE16                                                                                                                                                                                                                                            | KEEP 17oz. VACUUM INSULATED STAINLESS STEEL BOTTLE |
| Your artwork will be sized to max imprint area unless otherwise requested. Due to the orientation of some logos, your artwork may be sized smaller than the imprint area listed here or in the catalog to achieve a uniform, non-distorted imprint. |                                                    |