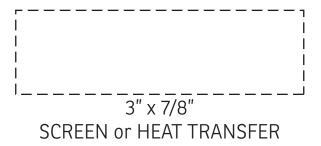

## \*\*\*PLEASE ADVISE\*\*\* AT LEAST 20 POINT FONT & AT LEAST 2 POINT LINE THICKNESS FOR SCREEN PRINTING

Your artwork will be sized to max imprint area unless otherwise requested. Due to the orientation of some logos, your artwork may be sized smaller than the imprint area listed here or in the catalog to achieve a uniform, non-distorted imprint.