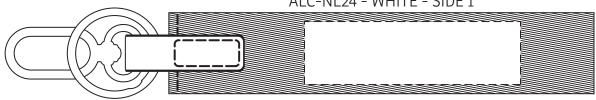

## **75% FOR VIEWING**

AeroLOFT™ Never Lost Keychain ALC-NL24 - WHITE - SIDE 1

## **75% FOR VIEWING**

AeroLOFT™ Never Lost Keychain ALC-NL24 - WHITE - SIDE 2

| Item #   | Description                   |
|----------|-------------------------------|
| ALC-NL24 | AeroLOFT™ Never Lost Keychain |