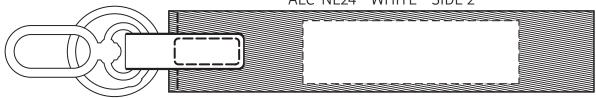

## **75% FOR VIEWING**

AeroLOFT™ Never Lost Keychain ALC-NL24 - WHITE - SIDE 2

| Item #   | Description                   |
|----------|-------------------------------|
| ALC-NL24 | AeroLOFT™ Never Lost Keychain |