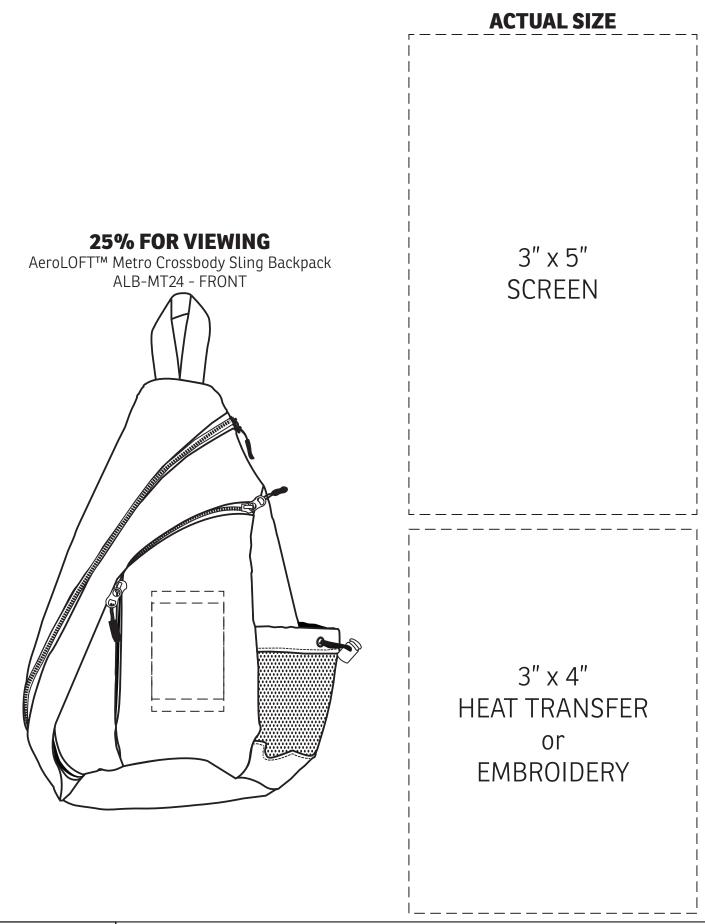

| Item #                                                                                                                | Description                              |
|-----------------------------------------------------------------------------------------------------------------------|------------------------------------------|
| ALB-MT24                                                                                                              | AeroLOFT™ Metro Crossbody Sling Backpack |
| Your artwork will be sized to max imprint area unless otherwise requested. Due to the orientation of some logos, your |                                          |

Your artwork will be sized to max imprint area unless otherwise requested. Due to the orientation of some logos, your artwork may be sized smaller than the imprint area listed here or in the catalog to achieve a uniform, non-distorted imprint.